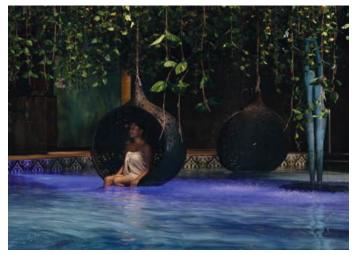

# **SPA AREAS**

The furniture is ideal for spa areas, as it is resistant to both salt and chlorine. The Bios collection includes four models, offering seating for 1 to 3 people. Each Bios piece is tested to support up to 250 kg and is certified for use in both public and commercial spaces.

# THE BIOS COLLECTION

The Bios Hanging Chairs are truly the most eye-catching furniture pieces, offering the perfect blend of aesthetics and functionality.

These hanging chairs come in four different sizes and shapes, accommodating 1-3 people. They are fully weatherproof and can stay outside all year round. With the cover on, they can even be used during winter.

#### **BIOS HIDE**

The Bios Hide is a truly exceptional piece, offering a spacious and cozy retreat for 2-3 people. With its stunning design and intricate detailing, it not only catches the eye but also provides incredible comfort. Built to last, the Bios Hide is tested to support up to 250 kg, ensuring both safety and durability, making it the perfect outdoor sanctuary.