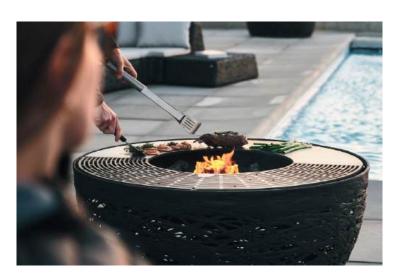

#### LAVA NEST FIRE PIT

Introducing the Lava Nest Firepit, a stunning fusion of steel and lava stone that brings both style and functionality to your outdoor space.

The Lava Nest FirepitT is more than just a beautiful piece – it is designed for performance. Its stainless steel cooking surface provides ideal conditions for outdoor cooking, while the lava stone elevates both the safety and experience.

Besides being aesthetic the use of lava does wonders for the product. The outer shield of lava protects people and especially children from the hot steel surfaces. The design of the LAVA NEST FIRE PIT is made so that the shield of lava will only obtain a minimum of the high temperatures created by the fire. Actually it will offer a comforting warmth when used on a cold day.