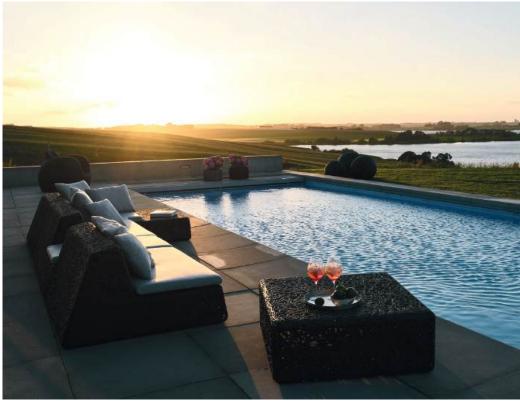

# LAVA LOUNGE

#### LAVA LOUNGE

The LAVA LOUNGE is the ultimate blend of modern design and outdoor luxury. With its sleek modular system, you can customize the layout to fit any space or occasion. The combination of durable basalt fibers and soft, inviting cushions creates a perfect balance of style and comfort. Whether for lounging by the pool or entertaining guests, the LAVA LOUNGE offers a chic and versatile setting that transforms your outdoor space into a true haven.