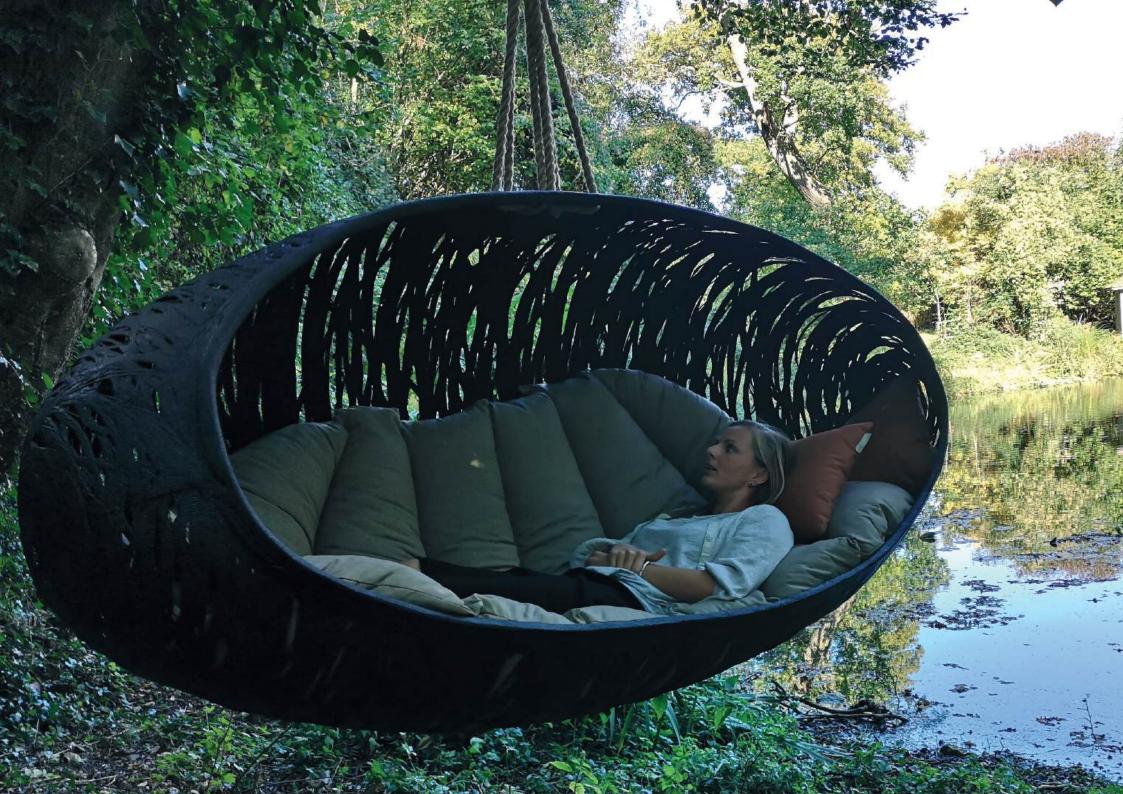

# THE BIOS COLLECTION

The Bios Hanging Chairs are truly the most eye-catching furniture pieces, offering the perfect blend of aesthetics and functionality.

These hanging chairs come in four different sizes and shapes, accommodating 1-3 people. They are fully weatherproof and can stay outside all year round. With the cover on, they can even be used during winter.

#### **BIOS NEST**

The Bios Nest is perfect for one adult or two children. Its unique design creates a snug, cocoon-like atmosphere, making it incredibly comfortable and ideal for relaxing moments.