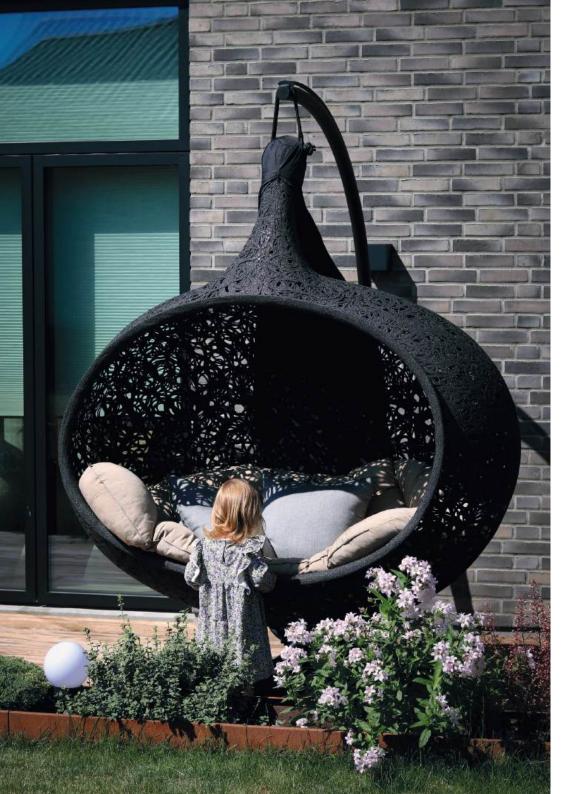

#### **BIOS HIDE**

The Bios Hide is a truly exceptional piece, offering a spacious and cozy retreat for 2-3 people. With its stunning design and intricate detailing, it not only catches the eye but also provides incredible comfort. Built to last, the Bios Hide is tested to support up to 250 kg, ensuring both safety and durability, making it the perfect outdoor sanctuary.