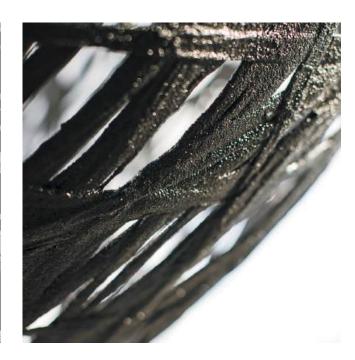

# QUALITIES OF VOLCANIC BASALT FIBER PRODUCTS

Products made from volcanic basalt fibers offer exceptional properties. In addition to allowing us to create organic shapes, the most notable properties include:

- Weatherproof
- No maintenance
- Extreme strength
- Very long lifespan
- Resistance to salt & chlorine
- Heat absorbing
- UV resistant

The award winning designer Raimonds Cirulis has excelled in developing the technology allowing us to create spectacular natural shapes and airy patterns without compromising the quality and safety. In fact we guarantee a weight load of 250 kg inside every one of our Bios Hanging chairs.