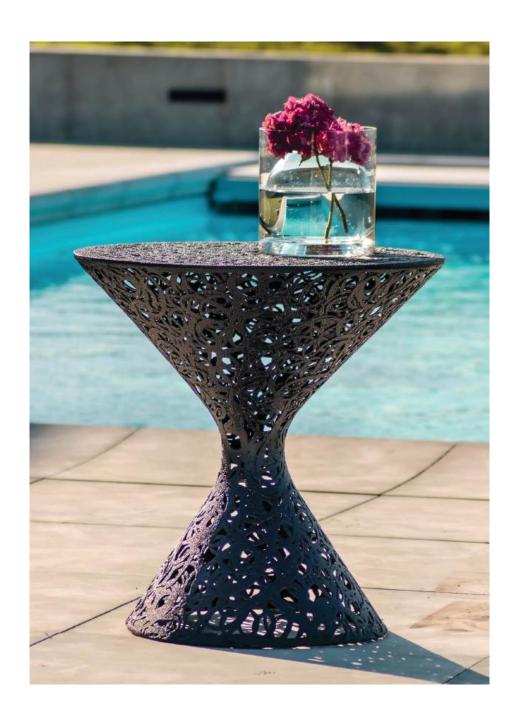

# RACE TABLE

The ideal small table for your balcony, poolside, or terrace. It pairs perfectly with all of our lava chairs, adding both functionality and style to any outdoor setting.