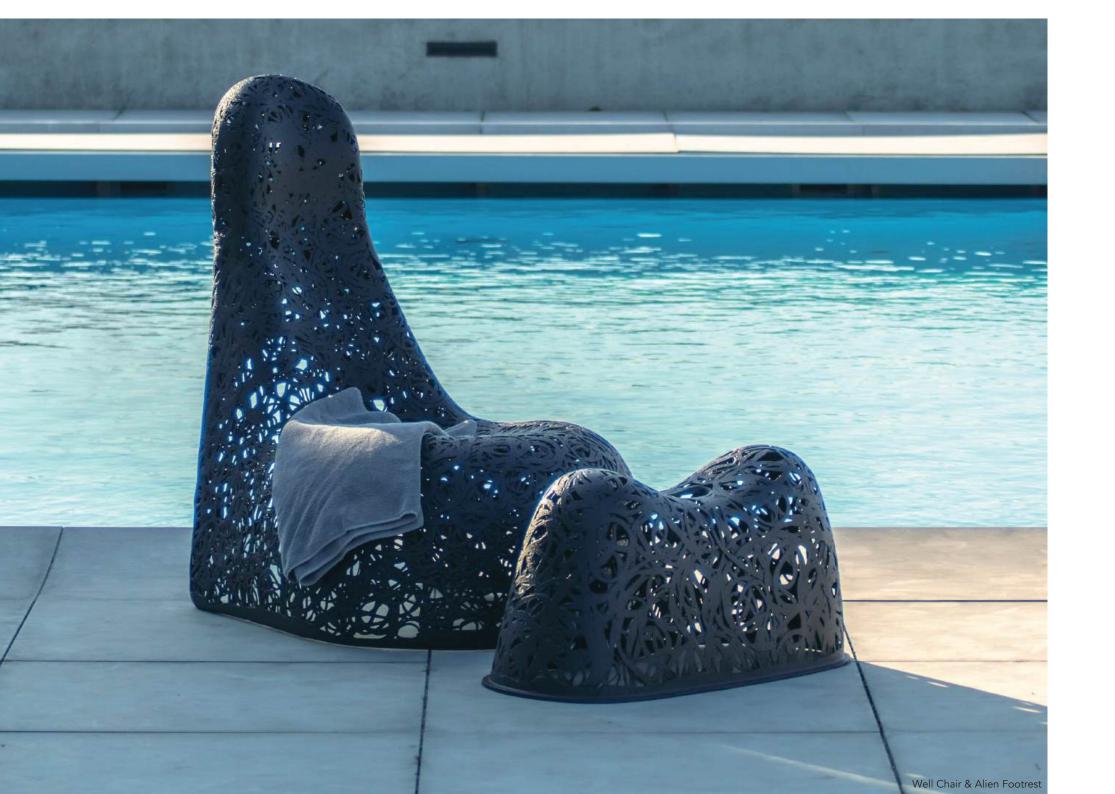

# **COMFORTABLE SEATING**

The furniture collection from Unknown Nordic features chairs with excellent ergonomics. The intriguing patterns and organic shapes make these chairs an eye-catching addition to any space.

You can sit comfortably on the black surface, as the material absorbs heat, making it far more resistant to the sun's impact than most other materials.

Hug Chair

Alien Footrest

Well Chair

Hug Chair