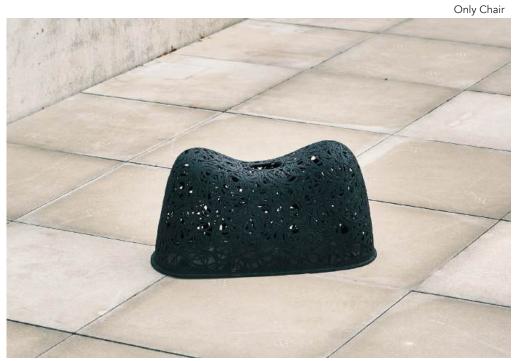

# CHAIRS - Match and combine them as you like

The organic pattern is handmade, but based on the same technique. So even if you choose different chairs, they will match in color and expression. Therefore, you can easily put several different models together, so that everyone can find one to their own taste