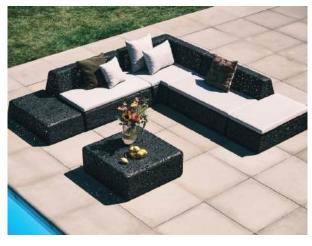

# LAVA LOUNGE

#### LAVA LOUNGE

The LAVA LOUNGE is the ultimate blend of modern design and outdoor luxury. With its sleek modular system, you can customize the layout to fit any space or occasion. The combination of durable basalt fibers and soft, inviting cushions creates a perfect balance of style and comfort. Whether for lounging by the pool or entertaining guests, the LAVA LOUNGE offers a chic and versatile setting that transforms your outdoor space into a true haven.