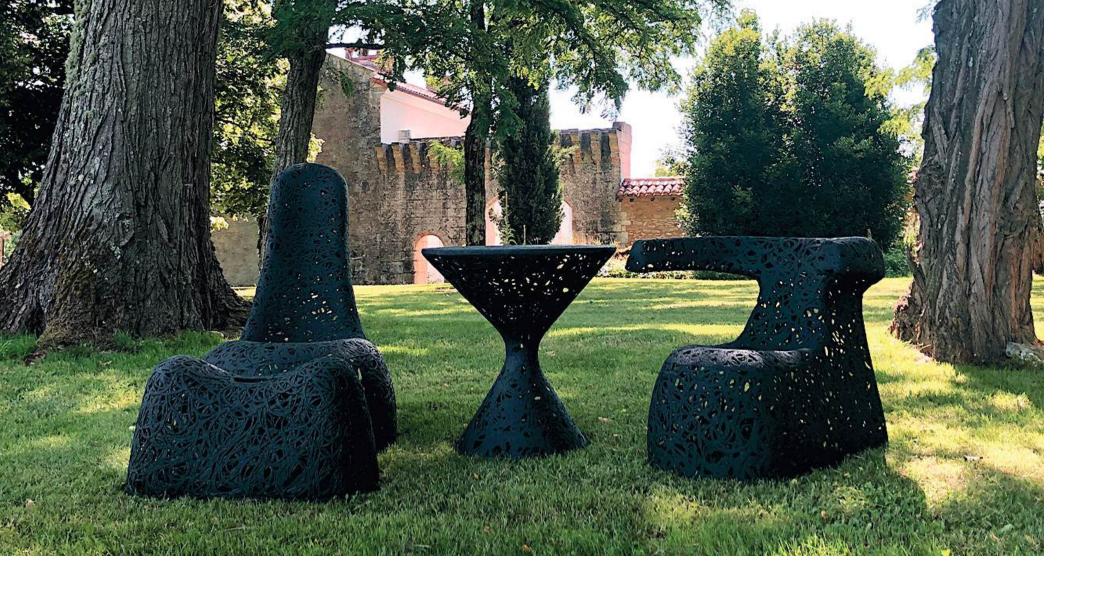

# CHAIRS - Match and combine them as you like

The organic pattern is handmade, but based on the same technique. So even if you choose different chairs, they will match in color and expression. Therefore, you can easily put several different models together, so that everyone can find one to their own taste

Hug Chair

Alien Footrest

Well Chair

Hug Chair