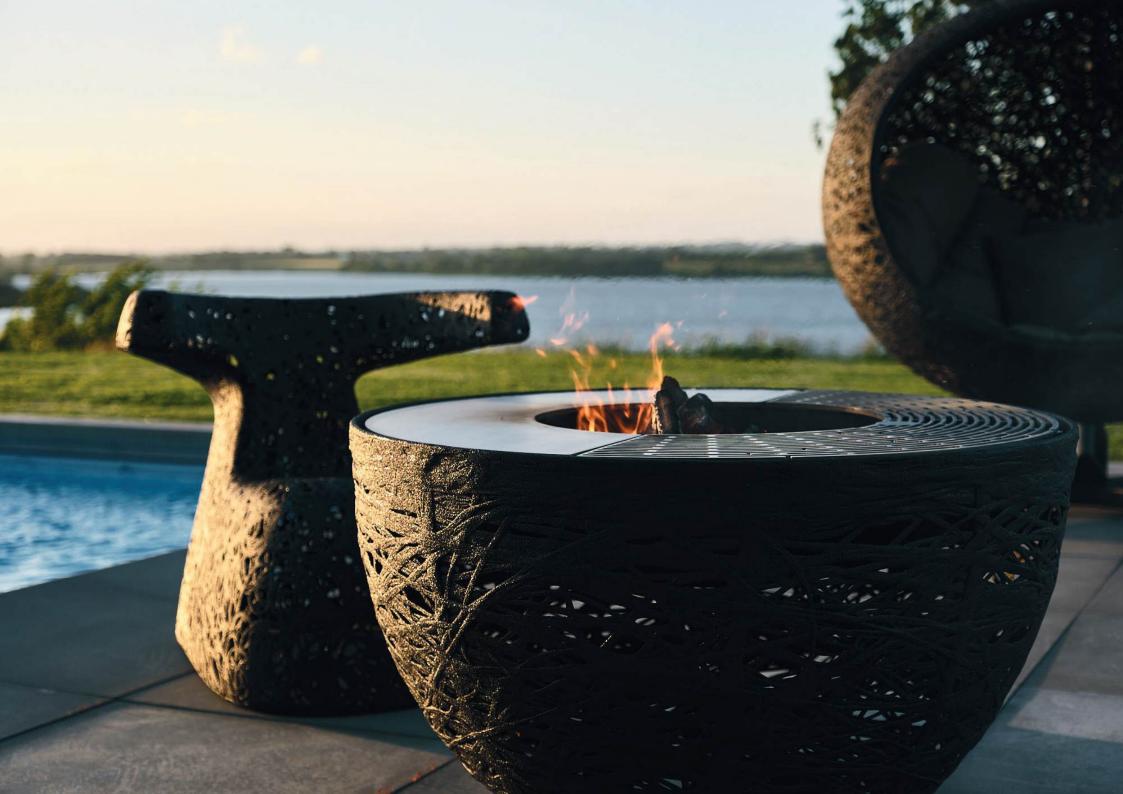

#### LAVA NEST FIRE PIT

Introducing the Lava Nest Firepit, a stunning fusion of steel and lava stone that brings both style and functionality to your outdoor space.

The Lava Nest FirepitT is more than just a beautiful piece – it is designed for performance. Its stainless steel cooking surface provides ideal conditions for outdoor cooking, while the lava stone elevates both the safety and experience.

Besides being aesthetic the use of lava does wonders for the product. The outer shield of lava protects people and especially children from the hot steel surfaces. The design of the LAVA NEST FIRE PIT is made so that the shield of lava will only obtain a minimum of the high temperatures created by the fire. Actually it will offer a comforting warmth when used on a cold day.