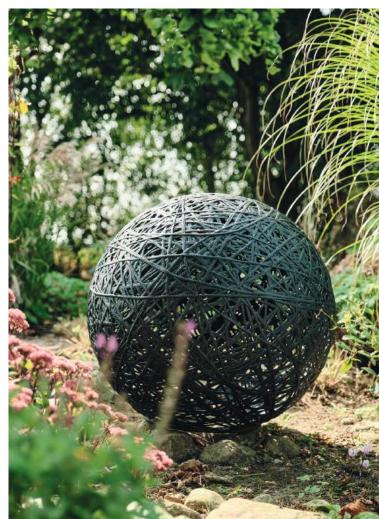

Sphere Set 60, 75 & 90 CM

# **SPHERE SET**

The Sphere Set is a stunning decorative piece for your terrace or flower bed. it creates the perfect atmosphere, adding a touch of elegance to any outdoor space.

MADE OF LAVA, SHAPED BY HAND