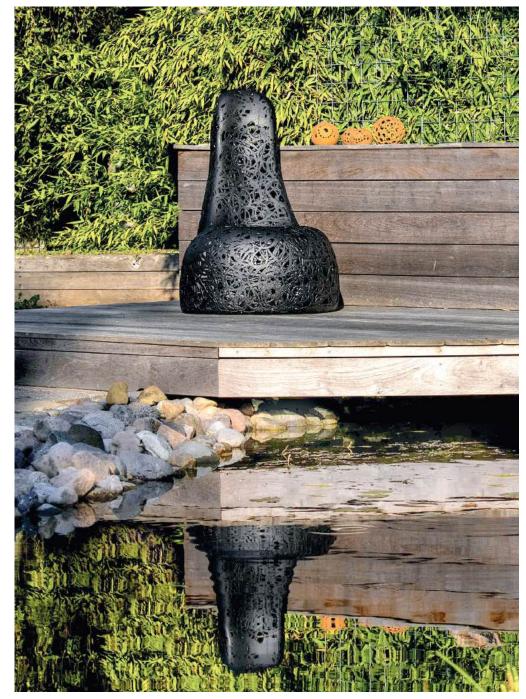

All our products are handmade, making each one unique. The shape remains the same, but the patterns vary depending on the hands that craft them.

A key feature of our design is the open pattern, reflecting the influence of nature and inspired by animals that find comfort and safety in treetops, we aim to bring this feeling into our designs. Sitting in one of our Bios Hanging Loungers gives you the same sense of comfort and security.

MADE OF LAVA, SHAPED BY HAND

# **COMFORTABLE SEATING**

The furniture collection from Unknown Nordic features chairs with excellent ergonomics. The intriguing patterns and organic shapes make these chairs an eye-catching addition to any space.

# CHAIRS - Match and combine them as you like

The organic pattern is handmade, but based on the same technique. So even if you choose different chairs, they will match in color and expression. Therefore, you can easily put several different models together, so that everyone can find one to their own taste