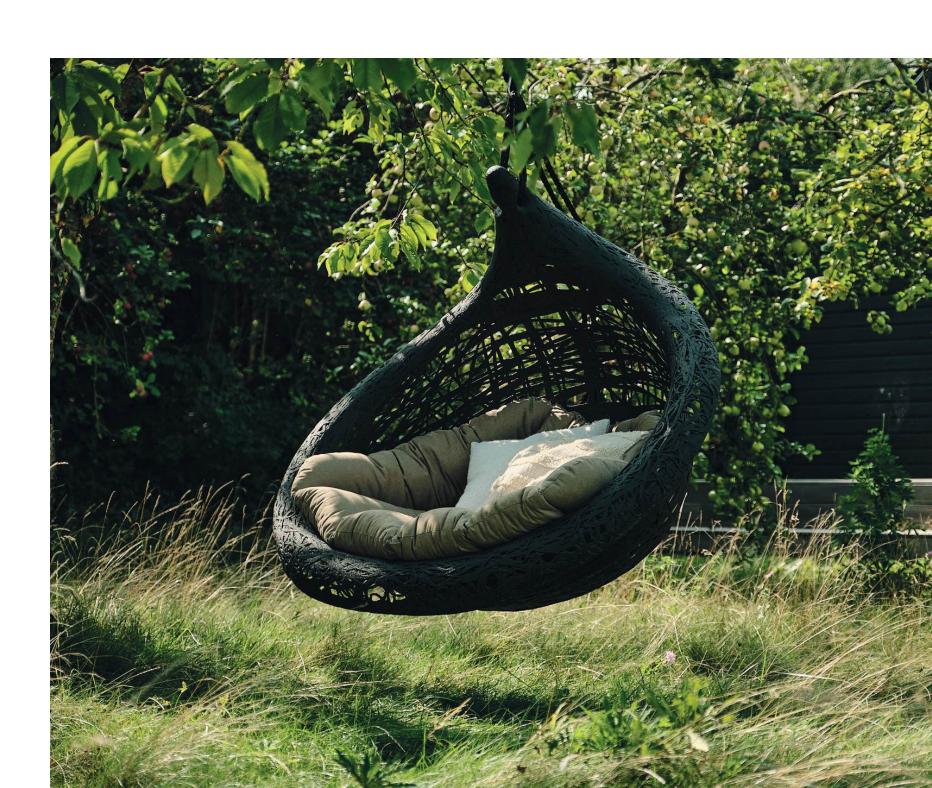

# THE BIOS COLLECTION

The Bios Hanging Chairs are truly the most eye-catching furniture pieces, offering the perfect blend of aesthetics and functionality.

These hanging chairs come in four different sizes and shapes, accommodating 1-3 people. They are fully weatherproof and can stay outside all year round. With the cover on, they can even be used during winter.

#### **BIOS HIDE**

The Bios Hide is a truly exceptional piece, offering a spacious and cozy retreat for 2-3 people. With its stunning design and intricate detailing, it not only catches the eye but also provides incredible comfort. Built to last, the Bios Hide is tested to support up to 250 kg, ensuring both safety and durability, making it the perfect outdoor sanctuary.