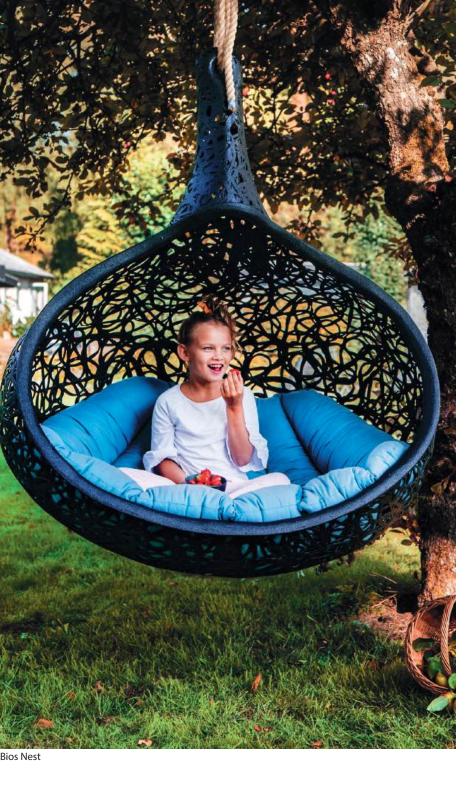

#### **BIOS NEST**

The Bios Nest is perfect for one adult or two children. Its unique design creates a snug, cocoon-like atmosphere, making it incredibly comfortable and ideal for relaxing moments.