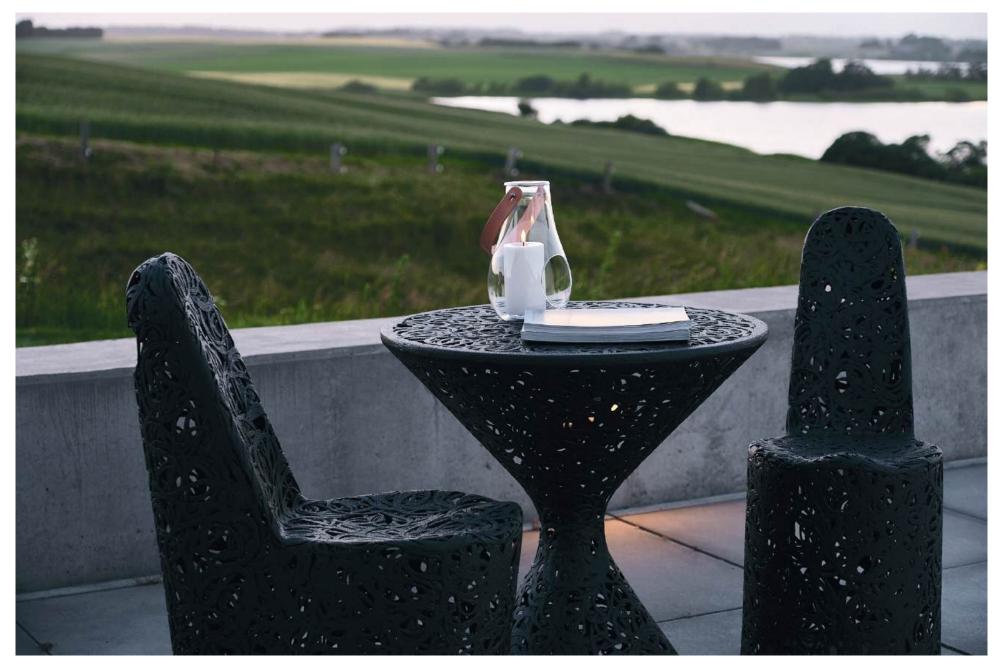

# RACE TABLE

The ideal small table for your balcony, poolside, or terrace. It pairs perfectly with all of our lava chairs, adding both functionality and style to any outdoor setting.