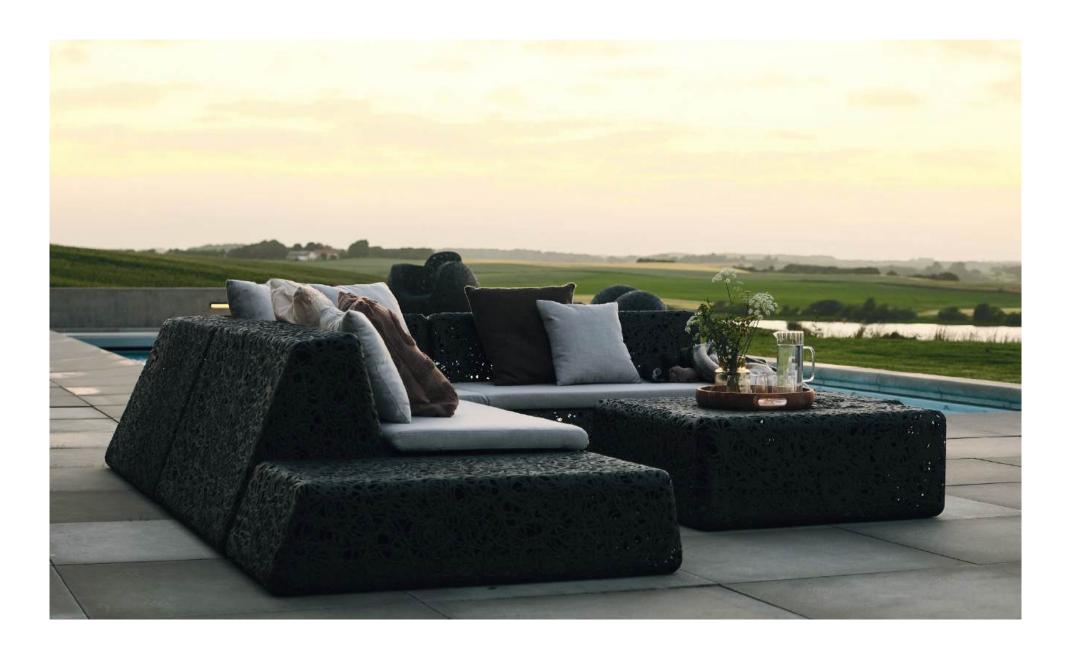

# LAVA LOUNGE

#### LAVA LOUNGE

The LAVA LOUNGE is the ultimate blend of modern design and outdoor luxury. With its sleek modular system, you can customize the layout to fit any space or occasion. The combination of durable basalt fibers and soft, inviting cushions creates a perfect balance of style and comfort. Whether for lounging by the pool or entertaining guests, the LAVA LOUNGE offers a chic and versatile setting that transforms your outdoor space into a true haven.