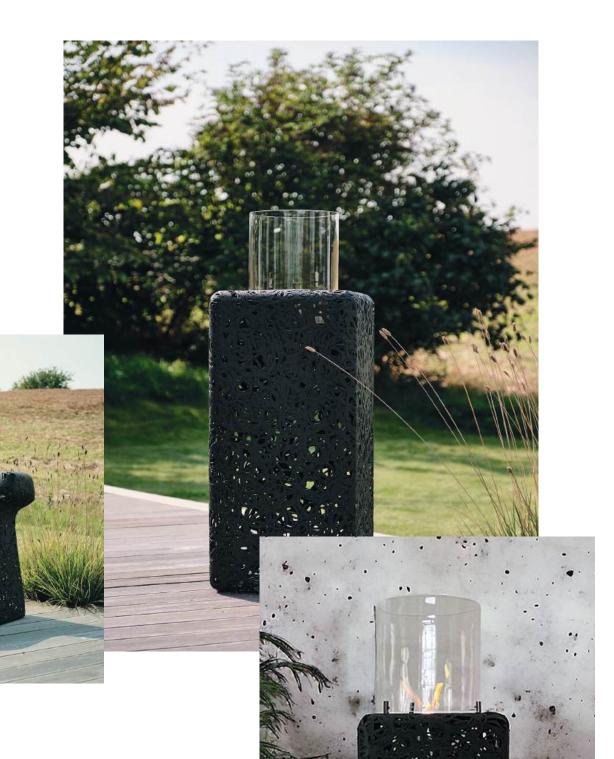

# PLANTER BIO

Bio ethanol burners, integrated into aesthetic outdoor products, have become a popular and eco-friendly addition to outdoor spaces. The Square Planter Bio is a stylish accessory for any outdoor setting, bringing warmth and coziness to summer evenings.