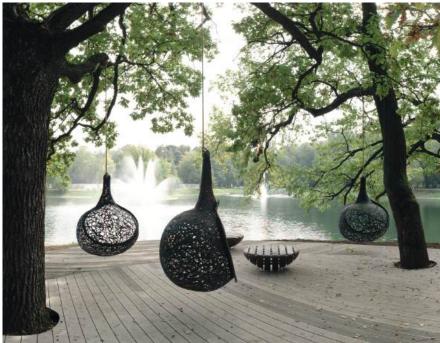

# THE BIOS COLLECTION

The Bios Hanging Chairs are truly the most eye-catching furniture pieces, offering the perfect blend of aesthetics and functionality.

These hanging chairs come in four different sizes and shapes, accommodating 1-3 people. They are fully weatherproof and can stay outside all year round. With the cover on, they can even be used during winter.