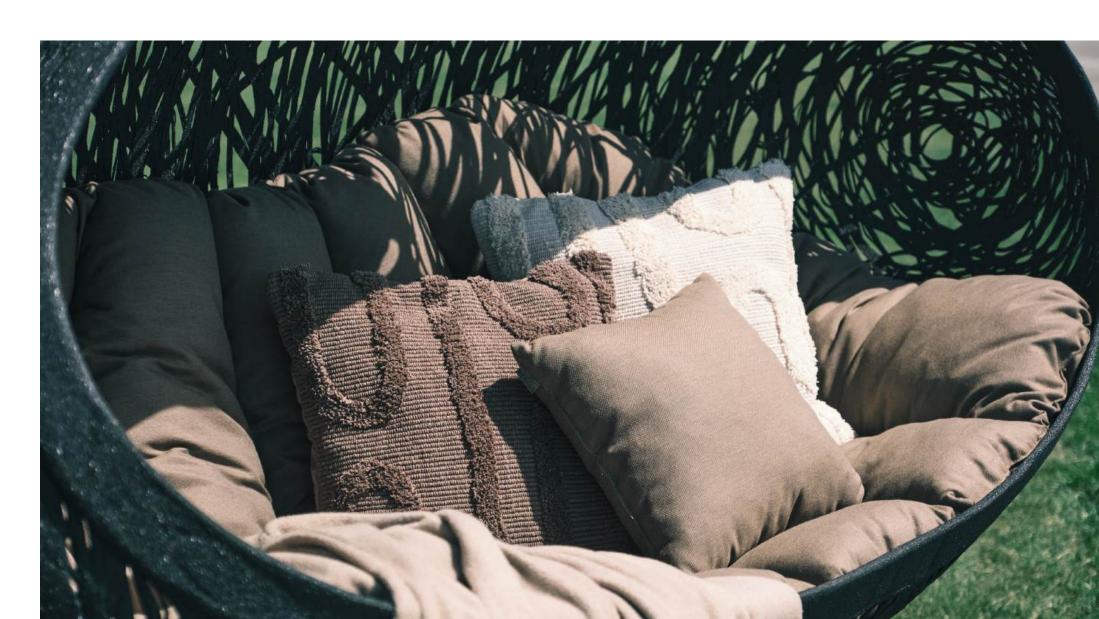

# THE BIOS COLLECTION

The Bios Hanging Chairs are truly the most eye-catching furniture pieces, offering the perfect blend of aesthetics and functionality.

These hanging chairs come in four different sizes and shapes, accommodating 1-3 people. They are fully weatherproof and can stay outside all year round. With the cover on, they can even be used during winter.

#### **BIOS HIDE**

The Bios Hide is a truly exceptional piece, offering a spacious and cozy retreat for 2-3 people. With its stunning design and intricate detailing, it not only catches the eye but also provides incredible comfort. Built to last, the Bios Hide is tested to support up to 250 kg, ensuring both safety and durability, making it the perfect outdoor sanctuary.