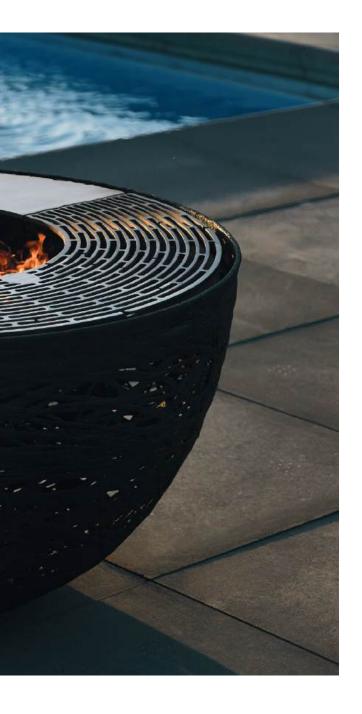

#### LAVA NEST FIRE PIT

Introducing the Lava Nest Firepit, a stunning fusion of steel and lava stone that brings both style and functionality to your outdoor space.

The Lava Nest FirepitT is more than just a beautiful piece – it is designed for performance. Its stainless steel cooking surface provides ideal conditions for outdoor cooking, while the lava stone elevates both the safety and experience.

Besides being aesthetic the use of lava does wonders for the product. The outer shield of lava protects people and especially children from the hot steel surfaces. The design of the LAVA NEST FIRE PIT is made so that the shield of lava will only obtain a minimum of the high temperatures created by the fire. Actually it will offer a comforting warmth when used on a cold day.