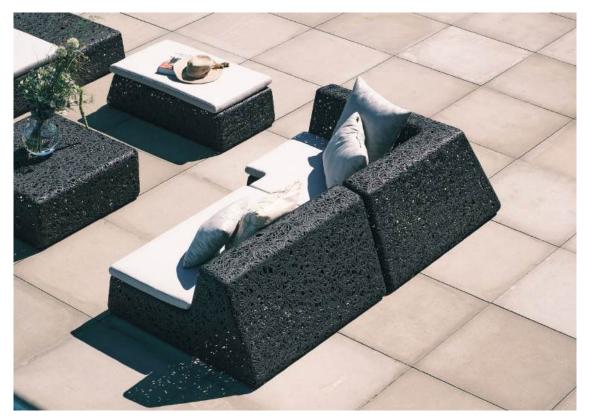

# LAVA LOUNGE

#### LAVA LOUNGE

The LAVA LOUNGE is the ultimate blend of modern design and outdoor luxury. With its sleek modular system, you can customize the layout to fit any space or occasion. The combination of durable basalt fibers and soft, inviting cushions creates a perfect balance of style and comfort. Whether for lounging by the pool or entertaining guests, the LAVA LOUNGE offers a chic and versatile setting that transforms your outdoor space into a true haven.