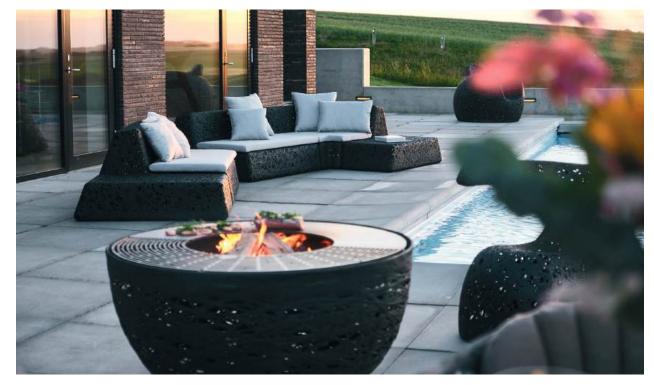

The furniture showcased on this beautiful terrace includes:

- Lava Lounge
- RKL2500 Dining Table
- RKL1 Dining Chair
- Planter Circle D100
- Bios Hide
- Planter Square
- Well Chair

#### LAVA NEST FIRE PIT

Introducing the Lava Nest Firepit, a stunning fusion of steel and lava stone that brings both style and functionality to your outdoor space.

The Lava Nest FirepitT is more than just a beautiful piece – it is designed for performance. Its stainless steel cooking surface provides ideal conditions for outdoor cooking, while the lava stone elevates both the safety and experience.

Besides being aesthetic the use of lava does wonders for the product. The outer shield of lava protects people and especially children from the hot steel surfaces. The design of the LAVA NEST FIRE PIT is made so that the shield of lava will only obtain a minimum of the high temperatures created by the fire. Actually it will offer a comforting warmth when used on a cold day.