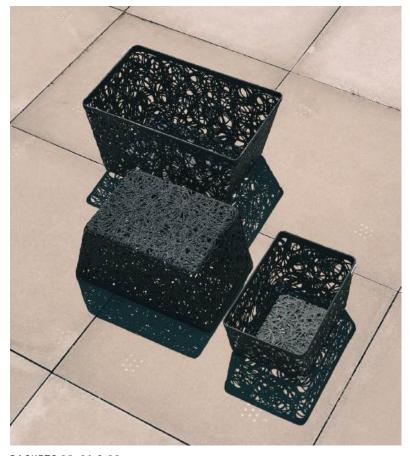

#### **BASKETS**

The Basket collection from Unknown Nordic offers both versatility and style. These baskets can be used for everything from towels and shoes to herbs and plants, thanks to the inner planter, which is available as an optional add-on.

BASKETS 25, 30 & 35