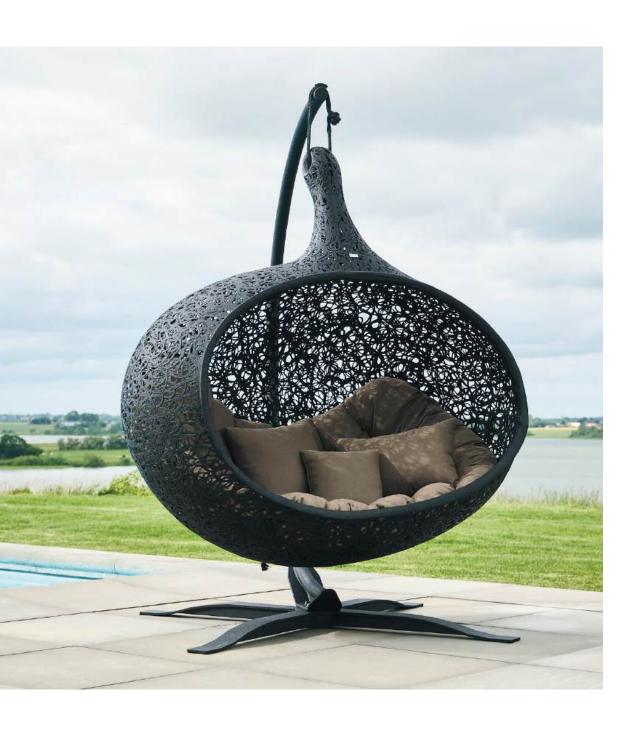

# THE BIOS COLLECTION

The Bios Hanging Chairs are truly the most eye-catching furniture pieces, offering the perfect blend of aesthetics and functionality.

These hanging chairs come in four different sizes and shapes, accommodating 1-3 people. They are fully weatherproof and can stay outside all year round. With the cover on, they can even be used during winter.

#### **BIOS HIDE**

The Bios Hide is a truly exceptional piece, offering a spacious and cozy retreat for 2-3 people. With its stunning design and intricate detailing, it not only catches the eye but also provides incredible comfort. Built to last, the Bios Hide is tested to support up to 250 kg, ensuring both safety and durability, making it the perfect outdoor sanctuary.