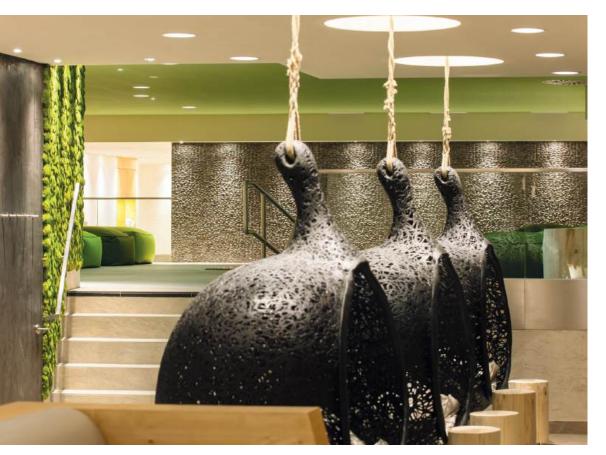

# THE BIOS COLLECTION

The Bios Hanging Chairs are truly the most eye-catching furniture pieces, offering the perfect blend of aesthetics and functionality.

These hanging chairs come in four different sizes and shapes, accommodating 1-3 people. They are fully weatherproof and can stay outside all year round. With the cover on, they can even be used during winter.