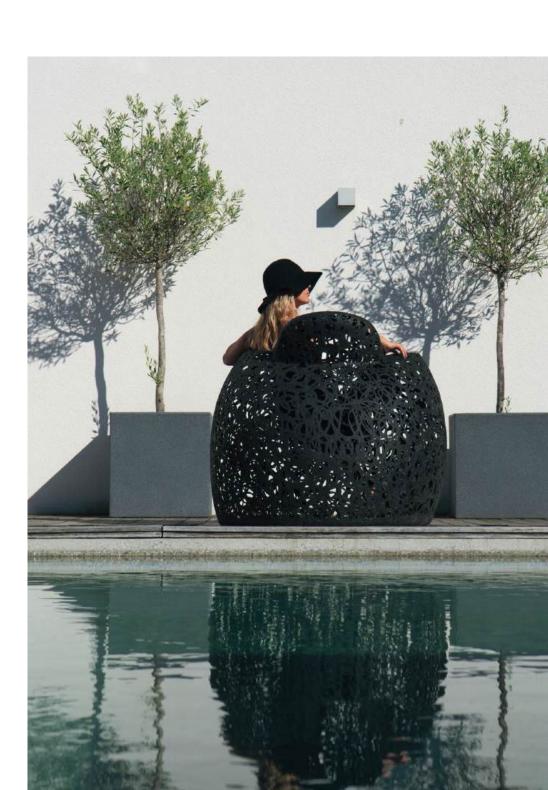

#### **BIOS LUCID**

The Lucid stands apart from the other Bios designs with its more open and airy structure, offering a sense of lightness and connection to nature. Designed for one person, it provides a comfortable and serene space to relax, blending seamlessly with its natural surroundings.