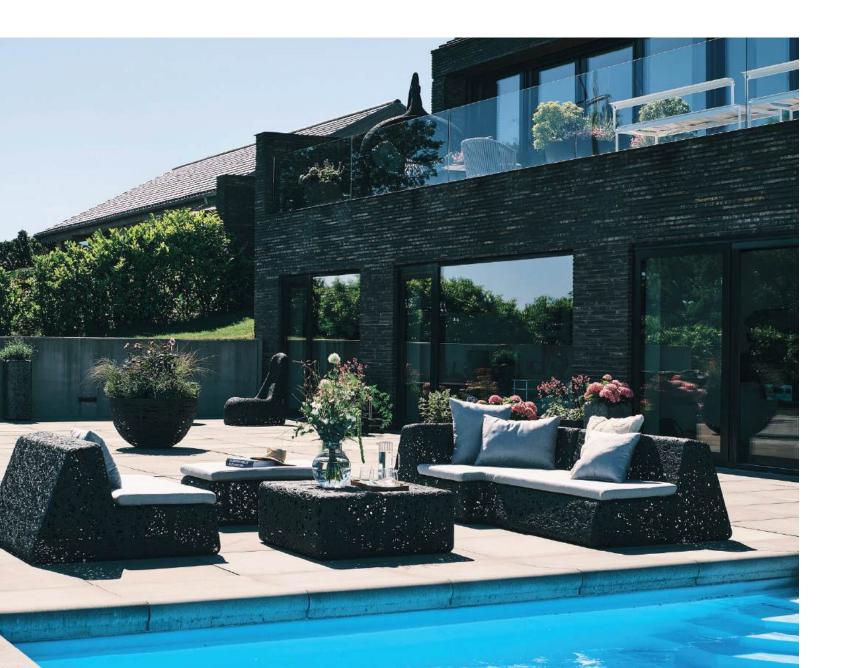

The furniture showcased on this beautiful terrace includes:

- Lava Lounge
- RKL2500 Dining Table
- RKL1 Dining Chair
- Planter Circle D100
- Bios Hide
- Planter Square
- Well Chair

# LAVA LOUNGE

#### LAVA LOUNGE

The LAVA LOUNGE is the ultimate blend of modern design and outdoor luxury. With its sleek modular system, you can customize the layout to fit any space or occasion. The combination of durable basalt fibers and soft, inviting cushions creates a perfect balance of style and comfort. Whether for lounging by the pool or entertaining guests, the LAVA LOUNGE offers a chic and versatile setting that transforms your outdoor space into a true haven.