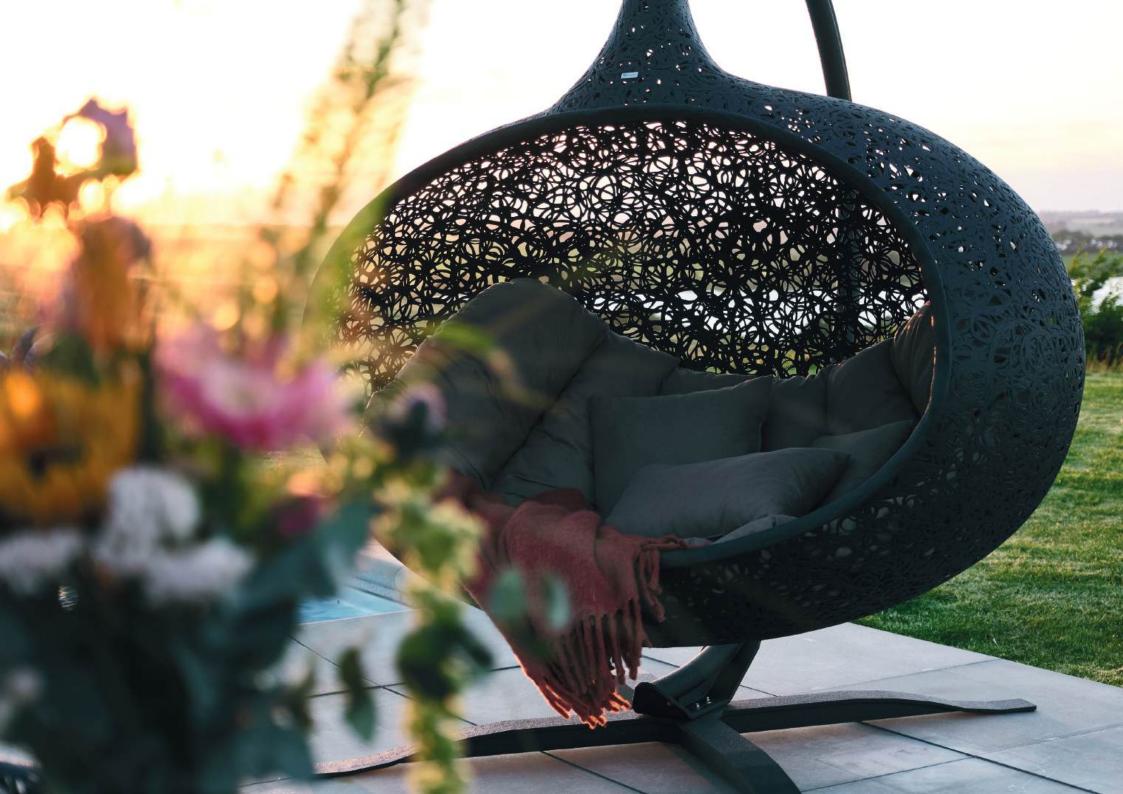

# THE BIOS COLLECTION

The Bios Hanging Chairs are truly the most eye-catching furniture pieces, offering the perfect blend of aesthetics and functionality.

These hanging chairs come in four different sizes and shapes, accommodating 1-3 people. They are fully weatherproof and can stay outside all year round. With the cover on, they can even be used during winter.

#### **BIOS HIDE**

The Bios Hide is a truly exceptional piece, offering a spacious and cozy retreat for 2-3 people. With its stunning design and intricate detailing, it not only catches the eye but also provides incredible comfort. Built to last, the Bios Hide is tested to support up to 250 kg, ensuring both safety and durability, making it the perfect outdoor sanctuary.