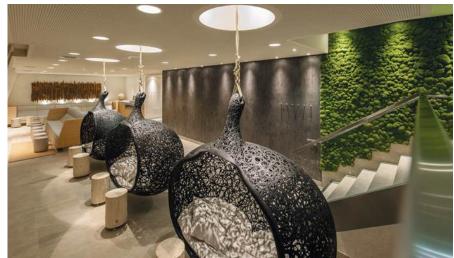

# **SPA AREAS**

The furniture is ideal for spa areas, as it is resistant to both salt and chlorine. The Bios collection includes four models, offering seating for 1 to 3 people. Each Bios piece is tested to support up to 250 kg and is certified for use in both public and commercial spaces.

# THE BIOS COLLECTION

The Bios Hanging Chairs are truly the most eye-catching furniture pieces, offering the perfect blend of aesthetics and functionality.

These hanging chairs come in four different sizes and shapes, accommodating 1-3 people. They are fully weatherproof and can stay outside all year round. With the cover on, they can even be used during winter.

#### **BIOS HIDE**

The Bios Hide is a truly exceptional piece, offering a spacious and cozy retreat for 2-3 people. With its stunning design and intricate detailing, it not only catches the eye but also provides incredible comfort. Built to last, the Bios Hide is tested to support up to 250 kg, ensuring both safety and durability, making it the perfect outdoor sanctuary.