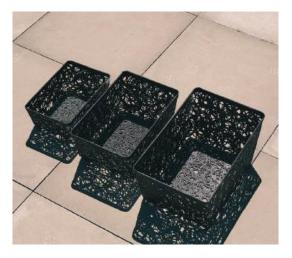

#### **BASKETS**

The Basket collection from Unknown Nordic offers both versatility and style. These baskets can be used for everything from towels and shoes to herbs and plants, thanks to the inner planter, which is available as an optional add-on.

BASKETS 25, 30 & 35