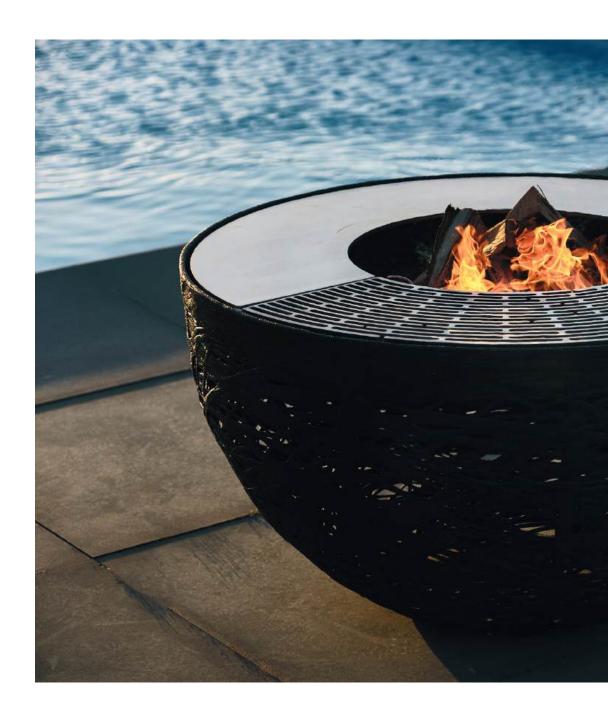

#### LAVA NEST FIRE PIT

Introducing the Lava Nest Firepit, a stunning fusion of steel and lava stone that brings both style and functionality to your outdoor space.

The Lava Nest FirepitT is more than just a beautiful piece – it is designed for performance. Its stainless steel cooking surface provides ideal conditions for outdoor cooking, while the lava stone elevates both the safety and experience.

Besides being aesthetic the use of lava does wonders for the product. The outer shield of lava protects people and especially children from the hot steel surfaces. The design of the LAVA NEST FIRE PIT is made so that the shield of lava will only obtain a minimum of the high temperatures created by the fire. Actually it will offer a comforting warmth when used on a cold day.