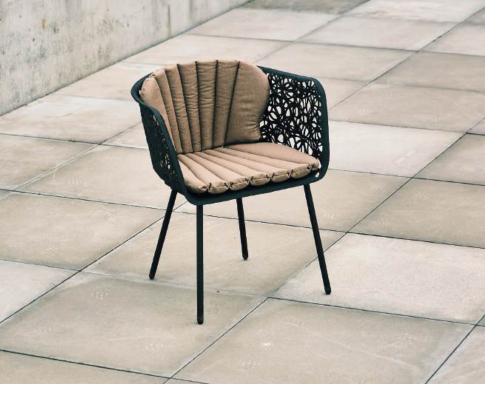

### **RKL1 CHAIR**

The RKL1 dining chair from Unknown Nordic combines comfort, durability, and style, making it ideal for outdoor dining. Designed for long-lasting comfort, it allows you to enjoy your evening without compromising on support. Made from maintenance-free basalt fibers and stainless steel, the RKL1 is built to withstand outdoor conditions yearround. Its ergonomic design and sturdy materials ensure a practical, stylish seating solution for any outdoor dining space.

# **RKL TABLES**

RKL1 dining chair can be combined with the rectangular RKL 2500, RKL 3000 or the circular RKL D120, RKL D160 dining tables.