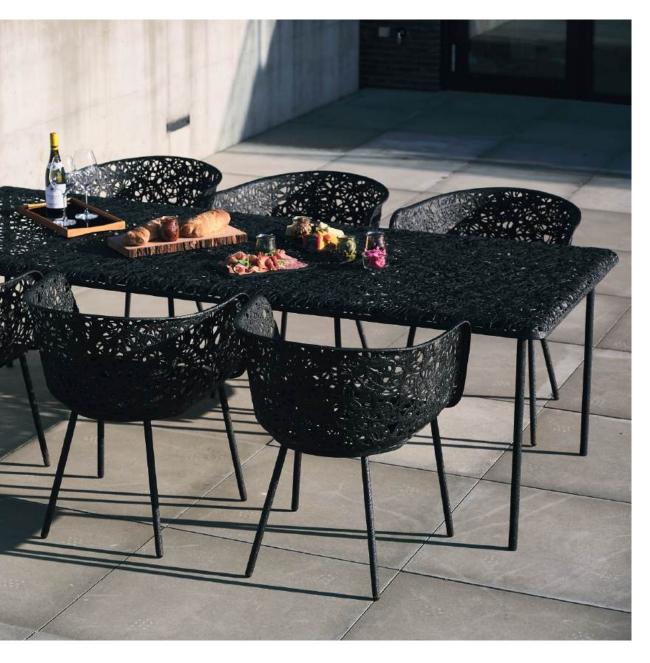

The furniture showcased on this beautiful terrace includes:

- Lava Lounge
- RKL2500 Dining Table
- RKL1 Dining Chair
- Planter Circle D100
- Bios Hide
- Planter Square
- Well Chair

### **RKL1 CHAIR**

The RKL1 dining chair from Unknown Nordic combines comfort, durability, and style, making it ideal for outdoor dining. Designed for long-lasting comfort, it allows you to enjoy your evening without compromising on support. Made from maintenance-free basalt fibers and stainless steel, the RKL1 is built to withstand outdoor conditions yearround. Its ergonomic design and sturdy materials ensure a practical, stylish seating solution for any outdoor dining space.

# **RKL TABLES**

RKL1 dining chair can be combined with the rectangular RKL 2500, RKL 3000 or the circular RKL D120, RKL D160 dining tables.