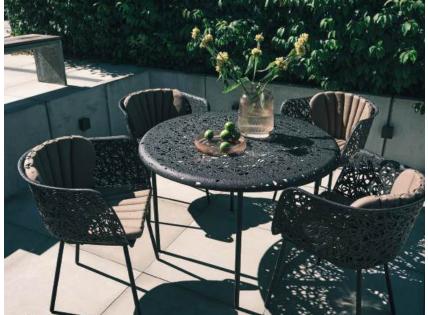

The furniture showcased on this beautiful terrace includes:

- Lava Lounge
- RKL2500 Dining Table
- RKL1 Dining Chair
- Planter Circle D100
- Bios Hide
- Planter Square
- Well Chair

### **RKL1 CHAIR**

The RKL1 dining chair from Unknown Nordic combines comfort, durability, and style, making it ideal for outdoor dining. Designed for long-lasting comfort, it allows you to enjoy your evening without compromising on support. Made from maintenance-free basalt fibers and stainless steel, the RKL1 is built to withstand outdoor conditions yearround. Its ergonomic design and sturdy materials ensure a practical, stylish seating solution for any outdoor dining space.

# **RKL TABLES**

RKL1 dining chair can be combined with the rectangular RKL 2500, RKL 3000 or the circular RKL D120, RKL D160 dining tables.