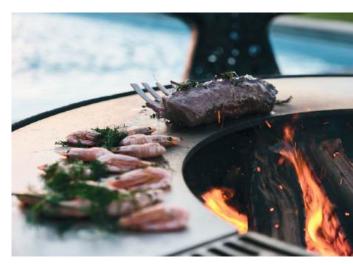

#### LAVA NEST FIRE PIT

Introducing the Lava Nest Firepit, a stunning fusion of steel and lava stone that brings both style and functionality to your outdoor space.

The Lava Nest FirepitT is more than just a beautiful piece – it is designed for performance. Its stainless steel cooking surface provides ideal conditions for outdoor cooking, while the lava stone elevates both the safety and experience.

Besides being aesthetic the use of lava does wonders for the product. The outer shield of lava protects people and especially children from the hot steel surfaces. The design of the LAVA NEST FIRE PIT is made so that the shield of lava will only obtain a minimum of the high temperatures created by the fire. Actually it will offer a comforting warmth when used on a cold day.