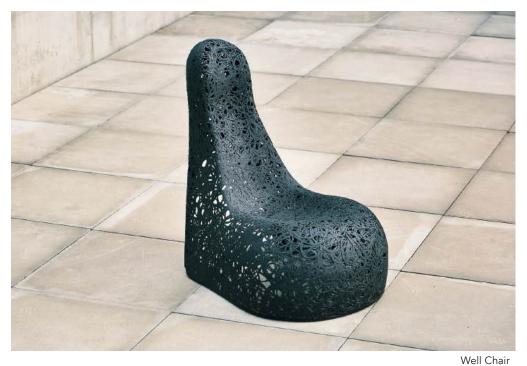

# CHAIRS - Match and combine them as you like

The organic pattern is handmade, but based on the same technique. So even if you choose different chairs, they will match in color and expression. Therefore, you can easily put several different models together, so that everyone can find one to their own taste

Hug Chair

Alien Footrest

Well Chair

Hug Chair