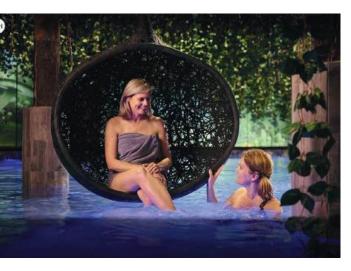

# **SPA AREAS**

The furniture is ideal for spa areas, as it is resistant to both salt and chlorine. The Bios collection includes four models, offering seating for 1 to 3 people. Each Bios piece is tested to support up to 250 kg and is certified for use in both public and commercial spaces.

# THE BIOS COLLECTION

The Bios Hanging Chairs are truly the most eye-catching furniture pieces, offering the perfect blend of aesthetics and functionality.

These hanging chairs come in four different sizes and shapes, accommodating 1-3 people. They are fully weatherproof and can stay outside all year round. With the cover on, they can even be used during winter.