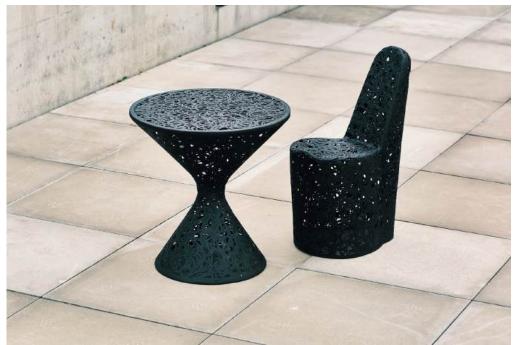

# CHAIRS - Match and combine them as you like

The organic pattern is handmade, but based on the same technique. So even if you choose different chairs, they will match in color and expression. Therefore, you can easily put several different models together, so that everyone can find one to their own taste

# RACE TABLE

The ideal small table for your balcony, poolside, or terrace. It pairs perfectly with all of our lava chairs, adding both functionality and style to any outdoor setting.