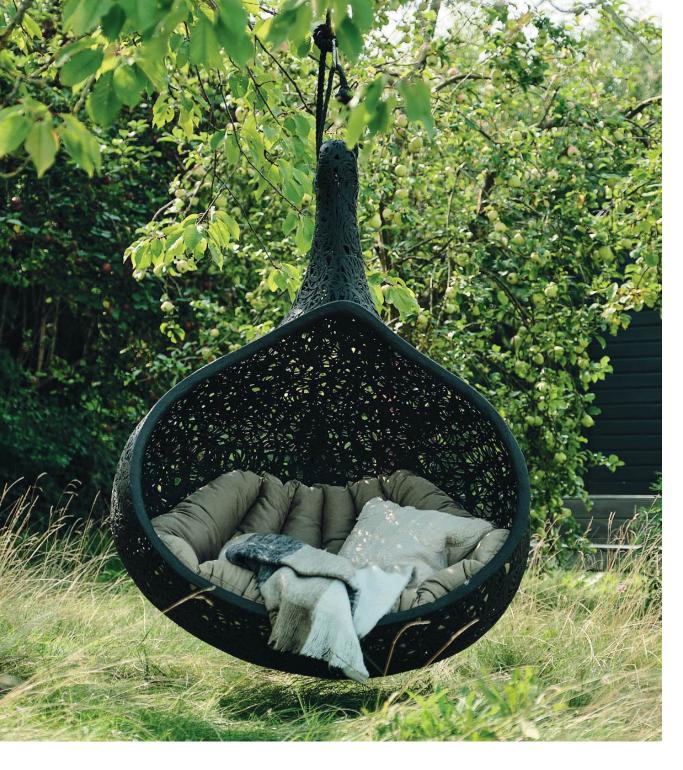

# THE BIOS COLLECTION

The Bios Hanging Chairs are truly the most eye-catching furniture pieces, offering the perfect blend of aesthetics and functionality.

These hanging chairs come in four different sizes and shapes, accommodating 1-3 people. They are fully weatherproof and can stay outside all year round. With the cover on, they can even be used during winter.

#### **BIOS NEST**

The Bios Nest is perfect for one adult or two children. Its unique design creates a snug, cocoon-like atmosphere, making it incredibly comfortable and ideal for relaxing moments.