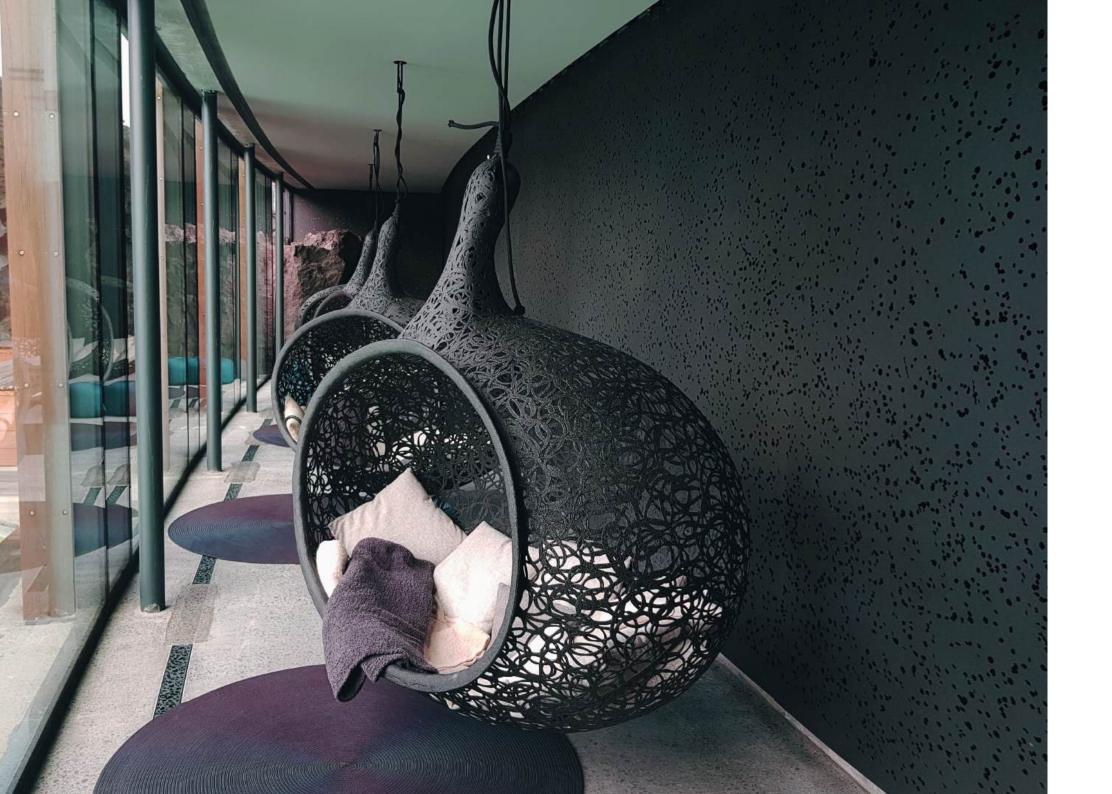

# **SPA AREAS**

The furniture is ideal for spa areas, as it is resistant to both salt and chlorine. The Bios collection includes four models, offering seating for 1 to 3 people. Each Bios piece is tested to support up to 250 kg and is certified for use in both public and commercial spaces.

# THE BIOS COLLECTION

The Bios Hanging Chairs are truly the most eye-catching furniture pieces, offering the perfect blend of aesthetics and functionality.

These hanging chairs come in four different sizes and shapes, accommodating 1-3 people. They are fully weatherproof and can stay outside all year round. With the cover on, they can even be used during winter.

#### **BIOS HIDE**

The Bios Hide is a truly exceptional piece, offering a spacious and cozy retreat for 2-3 people. With its stunning design and intricate detailing, it not only catches the eye but also provides incredible comfort. Built to last, the Bios Hide is tested to support up to 250 kg, ensuring both safety and durability, making it the perfect outdoor sanctuary.