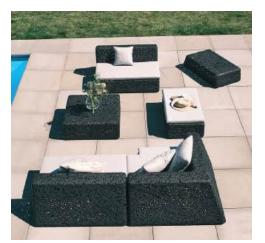

# LAVA LOUNGE

#### LAVA LOUNGE

The LAVA LOUNGE is the ultimate blend of modern design and outdoor luxury. With its sleek modular system, you can customize the layout to fit any space or occasion. The combination of durable basalt fibers and soft, inviting cushions creates a perfect balance of style and comfort. Whether for lounging by the pool or entertaining guests, the LAVA LOUNGE offers a chic and versatile setting that transforms your outdoor space into a true haven.