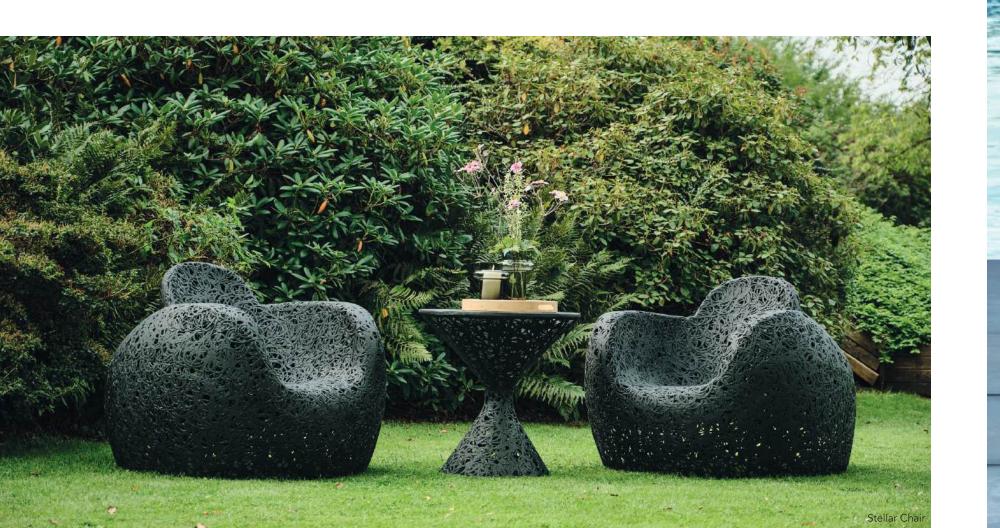

# CHAIRS - Match and combine them as you like

The organic pattern is handmade, but based on the same technique. So even if you choose different chairs, they will match in color and expression. Therefore, you can easily put several different models together, so that everyone can find one to their own taste

Hug Chair

Alien Footrest

Well Chair

Hug Chair