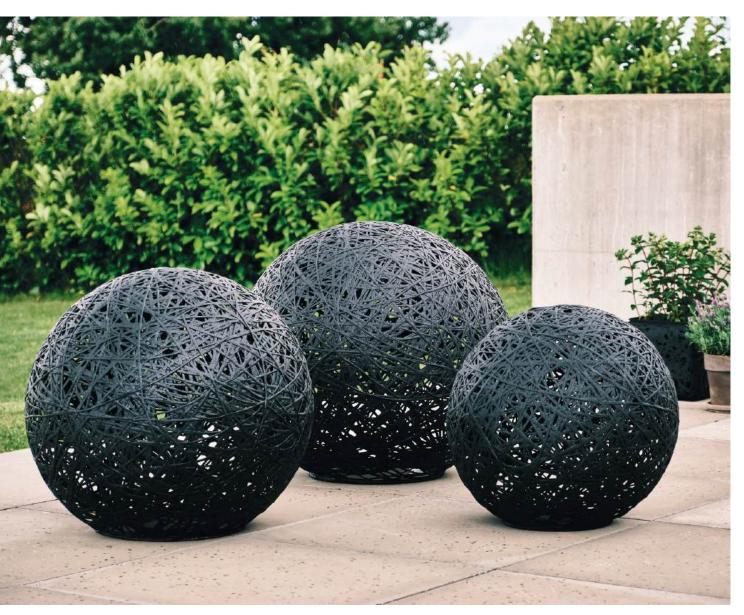

Sphere Set 60, 75 & 90 CM

# **SPHERE SET**

The Sphere Set is a stunning decorative piece for your terrace or flower bed. it creates the perfect atmosphere, adding a touch of elegance to any outdoor space.

MADE OF LAVA, SHAPED BY HAND