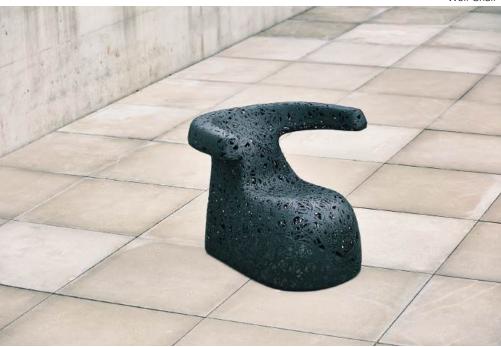

# CHAIRS - Match and combine them as you like

The organic pattern is handmade, but based on the same technique. So even if you choose different chairs, they will match in color and expression. Therefore, you can easily put several different models together, so that everyone can find one to their own taste

Hug Chair

Alien Footrest

Well Chair

Hug Chair